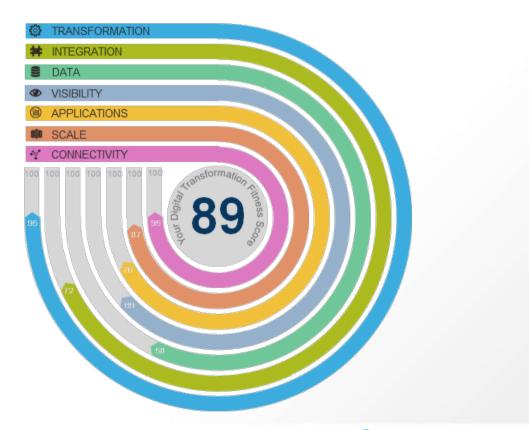

## **DIGITAL FITNESS**

#### **ASSESSMENT**

- Based on the seven digital disciplines we track in the **Customer Discovery**
- Consistent across all industries and all industry initiatives
- Kick-off Oct 3-4 during Digital Innovation Day U.S.